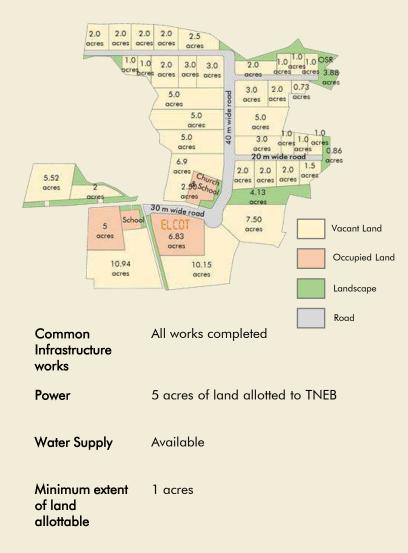

# ELCOT SEZ ILANDHAIKULAM, MADURAI

Extent of Land

Formal approval

Gazette Notification and date 28.91 acres

No.F.2/5/2006-EPZ, Gol, Ministry of Commerce and Industry,

Department of Commerce, dated 16.06.2006

ELCOT IT PARK

No.394, Part II-Section 3- Sub(ii) dated April 11, 2007 ; 30<sup>th</sup> July 2007

| Common<br>Infrastructure<br>works | All works completed                 |
|-----------------------------------|-------------------------------------|
| Power                             | 0.58 acres of land allotted to TNEB |

Water Supply Coimbatore Municipal Corporation supply of 1.3 MLD water is available

Minimum extent 2 ac of land allottable

### <mark>2 acres</mark>

#### Key Companies occupied

- 11.25 acres of land allotted to Honeywell Technologies Ltd
- 6.75 acres of land allotted to HCL Technologies Pvt. Ltd.
- 2.25 acres of land allotted to Chella Software
- 0.14 acres of land allotted to Rebar Design & Detail Pvt. Ltd

Land Cost for 99 years- INR 30 Lakhs per acre

| Total Built up IT<br>space | 60, 652 sq.ft                                                                       |
|----------------------------|-------------------------------------------------------------------------------------|
| Min. Area of<br>Allotment  | <mark>5,800 Sq. ft</mark>                                                           |
| Min. rental<br>period      | <mark>3 years</mark>                                                                |
| Rental advance             | <mark>6 months</mark>                                                               |
| Salient Features           | • 100% Power backup                                                                 |
|                            | <ul> <li>Communication Network provided<br/>by leading service providers</li> </ul> |