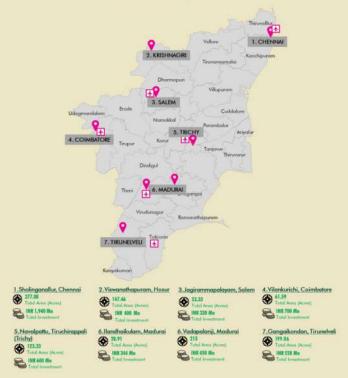

### STATUS OF ELCOT PROMOTED IT SPECIFIC SPECIAL ECONOMIC ZONES

As per the policy directive of the Government of Tamil Nadu, ELCOT is promoting Information Technology Parks in Tier I and Tier II cities. Information Technology Campuses consisting of Information Technology buildings as well as infrastructure facilities are established in Chennai and Tier II Cities such as Madurai, Tiruchirappalli, Hosur, Salem, Coimbatore and Tirunelveli.

# ELCOT SEZ SHOLINGANALLUR, CHENNAI

Extent of Land 377.08 acres

Formal approval No.F.2/5/2006-EPZ, Gol, Ministry of Commerce and Industry, Department of Commerce, dated 30.5.2006

Gazette Notification and date No.393, Part II-Section 3- Sub(ii) dated April 11, 2007

# ELCOT SEZ VILANKURICHI, COIMBATORE

Extent of Land 61.59 acres

Formal approval

Gazette Notification and date No.F.2/5/2006-EPZ, Gol, Ministry of Commerce and Industry, Department of Commerce, dated 16.06.2006

# ELCOT SEZ ILANDHAIKULAM, MADURAI

Extent of Land

Formal approval

Gazette Notification and date 28.91 acres

No.F.2/5/2006-EPZ, Gol, Ministry of Commerce and Industry,

Department of Commerce, dated 16.06.2006

## ELCOT SEZ VADAPALANJI, MADURAI

Extent of Land 245.17 acres

Formal approval No.F.1/56/2007-SEZ/Gol/DOC (SEZ SECTION) Ministry of Commerce and Industry, Department of Commerce, dated 26.07.2007

Gazette Notification and date No.592, Part II-Section 3- Sub(ii) dated April 30, 2008

# ELCOT SEZ NAVALPATTU, TIRUCHIRAPPALLI

| Extent | of |
|--------|----|
| Land   | h  |

Formal approval 147.61 acres

No.F. 1/61/2007-SPZ, Ministry of Commerce and Industry, Department of Commerce, dated 26.7.2007

## ELCOT SEZ VISWANATHAPURAM, HOSUR

Extent of Land

Formal approval

Gazette Notification and date 174.47 acres

No.F.1/60/2007-SEZ, Gol, Ministry of Commerce and Industry, Department of Commerce, dated 26.07.2007

# ELCOT SEZ JAGIRAMMAPALAYAM, SALEM

Extent of Land

53.33 acres

Formal approval No.F.1/57/2007-SEZ, Gol, Ministry of Commerce and Industry, Department of Commerce, dated 26.07.2007

Gazette Notification and date No.593, Part II-Section 3- Sub(ii) dated April 30, 2008

# ELCOT SEZ GANGAIKONDAN, TIRUNELVELI

Extent of Land 290 acres

Formal approval

Gazette Notification and date No.F.1/54/2007-SEZ, Ministry of Commerce and Industry, Department of Commerce, dated 26.07.2007 (for 100 Acres) and dated 17.06.2011 (for 190 Acres)