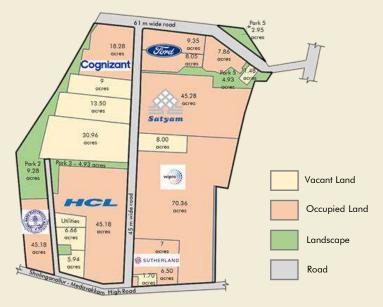

# ELCOT SEZ SHOLINGANALLUR, CHENNAI

Extent of Land 377.08 acres

Formal approval No.F.2/5/2006-EPZ, Gol, Ministry of Commerce and Industry, Department of Commerce, dated 30.5.2006

Gazette Notification and date No.393, Part II-Section 3- Sub(ii) dated April 11, 2007

- 80 acres of land allotted to Wipro Ltd
- 50 acres of land allotted to HCL Technologies Pvt. Ltd.
- 50 acres of land allotted to Tech Mahindra Pvt. Ltd
- 28 acres of land allotted to Ford Motors Pvt. Ltd
- 20 acres of land allotted to <u>Cognizant Technologies Pvt. Ltd.</u>
- 15 acres of land allotted to Sutherland Global Services Pvt.
   Ltd

Land Cost for 99 years lease-INR 13.07 Crores per acre

### UPCOMING DEVELOPMENT...

2.33 lakh sq.ft IT Tower work is in progress and is expected to be completed by 2022