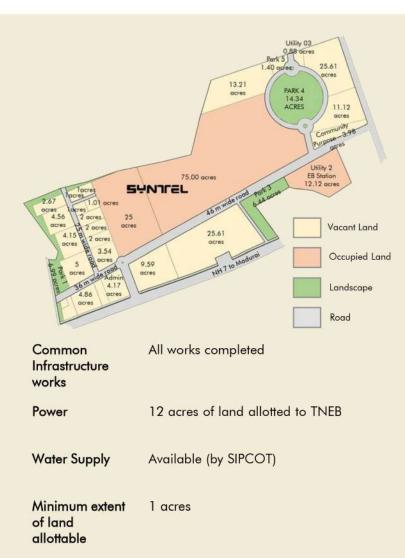

# ELCOT SEZ GANGAIKONDAN, TIRUNELVELI

Extent of Land 290 acres

Formal approval

Gazette Notification and date No.F.1/54/2007-SEZ, Ministry of Commerce and Industry, Department of Commerce, dated 26.07.2007 (for 100 Acres) and dated 17.06.2011 (for 190 Acres)

No. 1425 (E), Part II – Section 3 – Sub (ii) dated June 8, 2009.

- 100 acres of land allotted to M/s, Syntel International Private Limited.
- 33.57 Acres of allotted to M/s. Fishin' India Pvt Ltd.
- 1 Acres of land allotted to M/s. Ranger Technologies Private Limited.

Land Cost for 75 years lease - INR 20.00 Lakhs per acre

| Total Built up IT<br>space | 57,107 Sq.ft.                                                                       |
|----------------------------|-------------------------------------------------------------------------------------|
| Min. Area of<br>allotment  | 2,500 Sq.ft.                                                                        |
| Minimum Rental<br>Period   | Three Years                                                                         |
| Rental Advance             | 6 Months                                                                            |
| Salient Features           | • 100% Power backup                                                                 |
|                            | <ul> <li>Communication Network provided<br/>by leading service providers</li> </ul> |