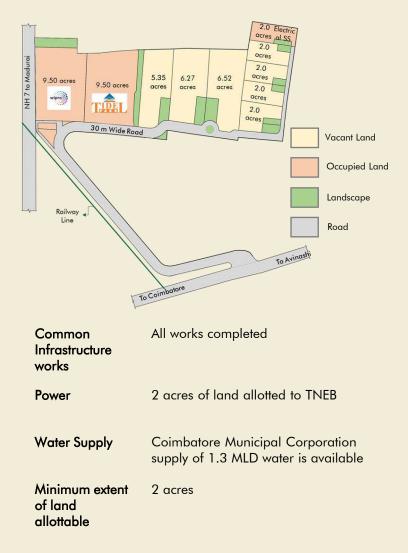

AYO

No.394, Part II-Section 3- Sub(ii) dated April 11, 2007 ; 30<sup>th</sup> July 2007

- 9.5 acres of land allotted to Wipro Ltd
- 9.5 acres of land allotted to Tidel Park
- Land Cost for 99 years lease- INR 8.75 Crores per acre

Water Supply Coimbatore Municipal Corporation supply of 1.3 MLD water is available

Minimum extent 2 ac of land allottable

### <mark>2 acres</mark>