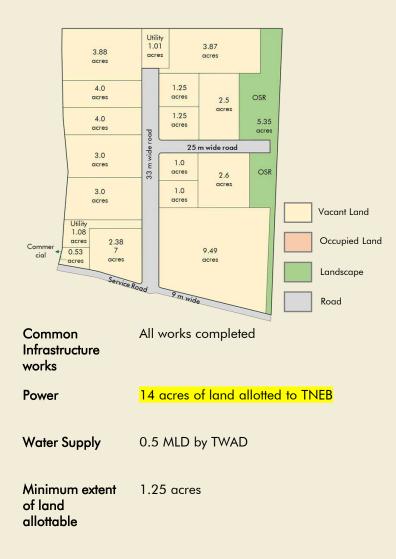

# ELCOT SEZ JAGIRAMMAPALAYAM, SALEM

Extent of Land

53.33 acres

Formal approval No.F.1/57/2007-SEZ, Gol, Ministry of Commerce and Industry, Department of Commerce, dated 26.07.2007

Gazette Notification and date No.593, Part II-Section 3- Sub(ii) dated April 30, 2008

- 9.49 acres of land allotted to Vee Technologies Pvt. Ltd.
- 7.88 acres of land allotted to TANTRANSCO Ltd.
- 3 acres of land allotted to Nuratech Consultancy Services Pvt. Ltd
- 3 acres of land allotted to Mahima Technologies Pvt. Ltd
- 2.5 acres of land allotted to eMudhra Ltd
- Land Cost for 99 years lease- INR 25 Lakhs per acre

| Total Built up IT<br>space | 62,174 sq.ft                                                                        |
|----------------------------|-------------------------------------------------------------------------------------|
| Min. Area of<br>Allotment  | 3,500 Sq. ft                                                                        |
| Min. rental<br>period      | 3 years                                                                             |
| Rental advance             | 6 months                                                                            |
| Salient Features           | • 100% Power backup                                                                 |
|                            | <ul> <li>Communication Network provided<br/>by leading service providers</li> </ul> |