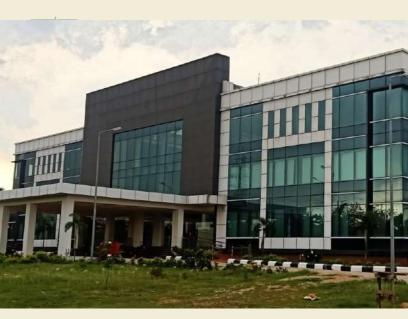

# ELCOT SEZ GANGAIKONDAN, TIRUNELVELI

Extent of Land 290 acres

Formal approval

Gazette Notification and date No.F.1/54/2007-SEZ, Ministry of Commerce and Industry, Department of Commerce, dated 26.07.2007 (for 100 Acres) and dated 17.06.2011 (for 190 Acres)

No. 1425 (E), Part II – Section 3 – Sub (ii) dated June 8, 2009.

- 100 acres of land allotted to M/s, Syntel International Private Limited.
- 33.57 Acres of allotted to M/s. Fishin' India Pvt Ltd.
- 1 Acres of land allotted to M/s. Ranger Technologies Private Limited.

Land Cost for 75 years lease - INR 20.00 Lakhs per acre

| Total Built up IT<br>space | 57,107 Sq.ft.                                                                       |
|----------------------------|-------------------------------------------------------------------------------------|
| Min. Area of<br>allotment  | 2,500 Sq.ft.                                                                        |
| Minimum Rental<br>Period   | Three Years                                                                         |
| Rental Advance             | 6 Months                                                                            |
| Salient Features           | • 100% Power backup                                                                 |
|                            | <ul> <li>Communication Network provided<br/>by leading service providers</li> </ul> |