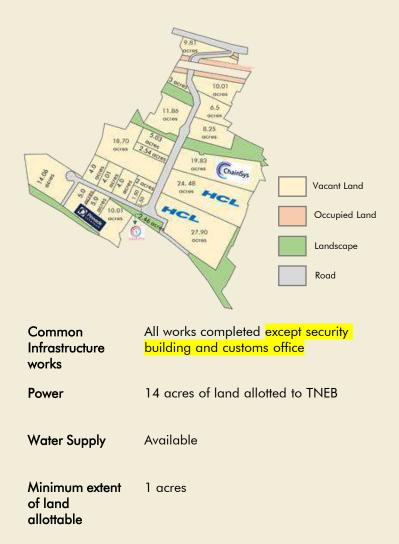

## ELCOT SEZ VADAPALANJI, MADURAI

Extent of Land 245.17 acres

Formal approval No.F.1/56/2007-SEZ/Gol/DOC (SEZ SECTION) Ministry of Commerce and Industry, Department of Commerce, dated 26.07.2007

Gazette Notification and date No.592, Part II-Section 3- Sub(ii) dated April 30, 2008

- 60 acres of land allotted to HCL Technologies Pvt. Ltd.
- 20.03 acres of land allotted to Pinnacle Infotech Solutions
- 20 acres of land allotted to Chain-Sys Software Exports Pvt. Ltd
- Land Cost for 99 years lease- INR 15 Lakhs per acre