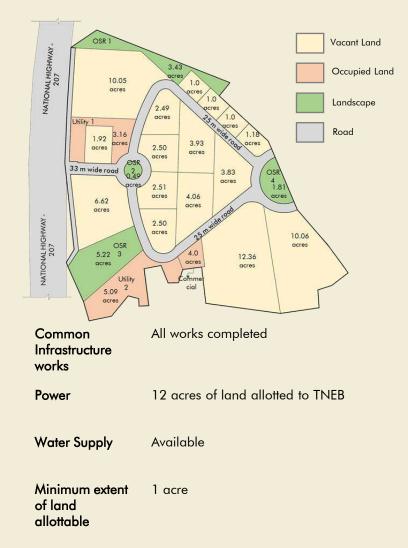

# ELCOT SEZ SHOLINGANALLUR, CHENNAI

Extent of Land 377.08 acres

Formal approval No.F.2/5/2006-EPZ, Gol, Ministry of Commerce and Industry, Department of Commerce, dated 30.5.2006

Gazette Notification and date No.393, Part II-Section 3- Sub(ii) dated April 11, 2007

| Common<br>Infrastructure<br>works       | All works completed                                                                           |
|-----------------------------------------|-----------------------------------------------------------------------------------------------|
| Power                                   | 16 acres of land allotted to TNEB, A<br>230 KVA sub- station is functional<br>from 13.05.2010 |
| Water Supply                            | Requested CMWSSB to supply 3.0<br>MLD water                                                   |
| Minimum extent<br>of land<br>allottable | 10 acres                                                                                      |

- 80 acres of land allotted to Wipro Ltd
- 50 acres of land allotted to HCL Technologies Pvt. Ltd.
- 50 acres of land allotted to Tech Mahindra Pvt. Ltd
- 28 acres of land allotted to Ford Motors Pvt. Ltd
- 20 acres of land allotted to <u>Cognizant Technologies Pvt. Ltd.</u>
- 15 acres of land allotted to Sutherland Global Services Pvt.
   Ltd

Land Cost for 99 years lease-INR 13.07 Crores per acre