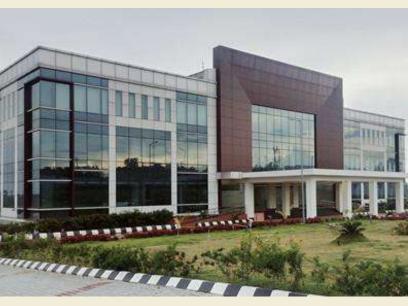

# ELCOT SEZ JAGIRAMMAPALAYAM, SALEM

Extent of Land

53.33 acres

Formal approval No.F.1/57/2007-SEZ, Gol, Ministry of Commerce and Industry, Department of Commerce, dated 26.07.2007

Gazette Notification and date No.593, Part II-Section 3- Sub(ii) dated April 30, 2008

- 9.49 acres of land allotted to Vee Technologies Pvt. Ltd.
- 7.88 acres of land allotted to TANTRANSCO Ltd.
- 3 acres of land allotted to Nuratech Consultancy Services Pvt. Ltd
- 3 acres of land allotted to Mahima Technologies Pvt. Ltd
- 2.5 acres of land allotted to eMudhra Ltd
- Land Cost for 99 years lease- INR 25 Lakhs per acre